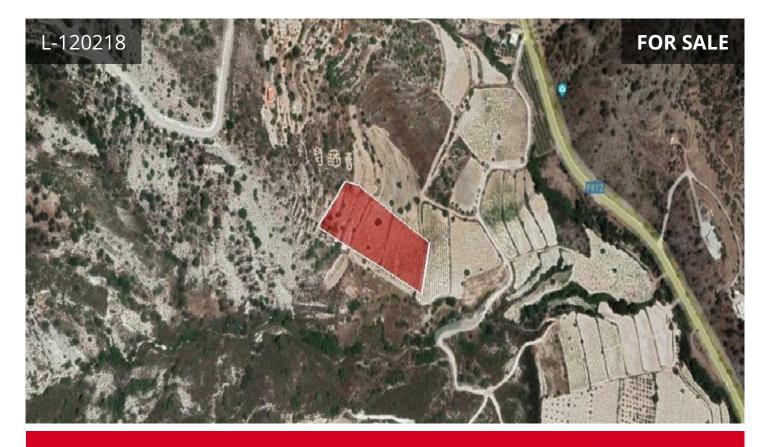

## **Limassol, Agios Mamas** 9365 m<sup>2</sup> Area

## Description

Residential land in the quiet rural area of Agios Mamas village.

The property has a regular shape with eastern sloping surface. The parcel is considered enclosed, but it is however situated a proximity around 230 meters north eastern from the nearest public registered road and access to it is via a non registered road.

In addition, is in an area with beautiful natural surroundings.