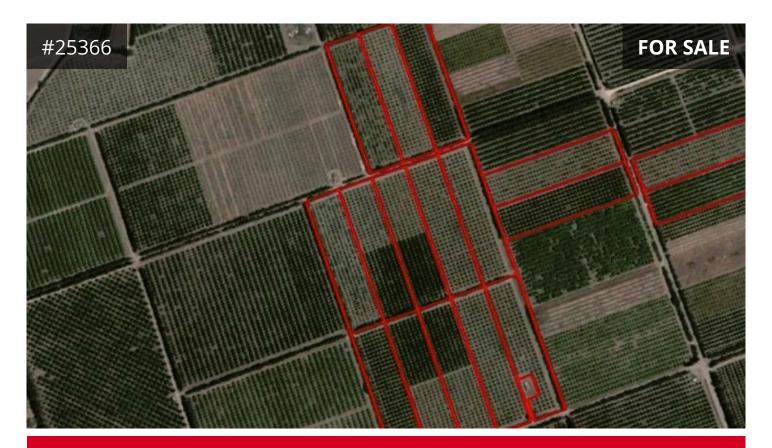

## Description

€2,500,000

This asset consists of 17 pieces of land in the Fasouri area of Akrotiri, Limassol. Five of the fields fall within Kolossi village and twelve within Akrotiri village.

The asset is located within the British Sovereign Base Area, 1,3km south of the old Limassol - Paphos road, 210m west of Kolossi - Akrotiri road and 4km north of Akrotiri village.

It has a total area 169,227qm. All fields have a regular shape with a flat surface, benefit from c. 50m road frontage along a registered dirt road and are cultivated with citrus crops.

The immediate area of the asset comprises of agricultural land.