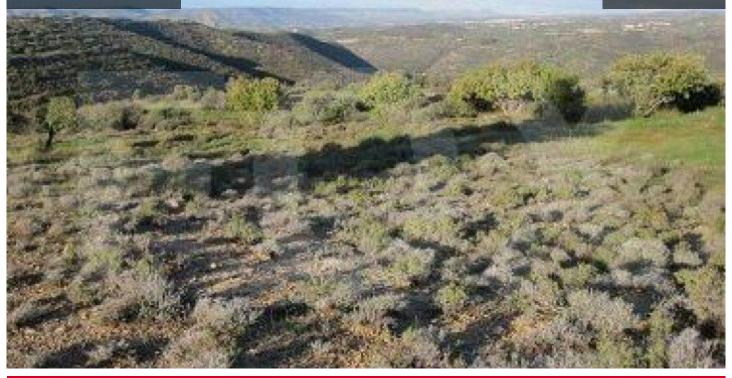

## Description

Land Area 34,783 m2 (26 acres) Building density 6% Location: Apsiou-(Selementi area) Limassol Ideal for photovoltaic as it's Eastern facing Registered path Fifteen minutes drive from the city of Limassol and a short 5-minute drive off road leads to a truly magical location in an area of natural outstanding and unobstructed beauty! The site overlooks the small graphic village of Apsiou and the surrounding countryside. The lands' boundries are well defined by 2m stainless steel poles, and it's only 8 minutes' drive from the new Foley school