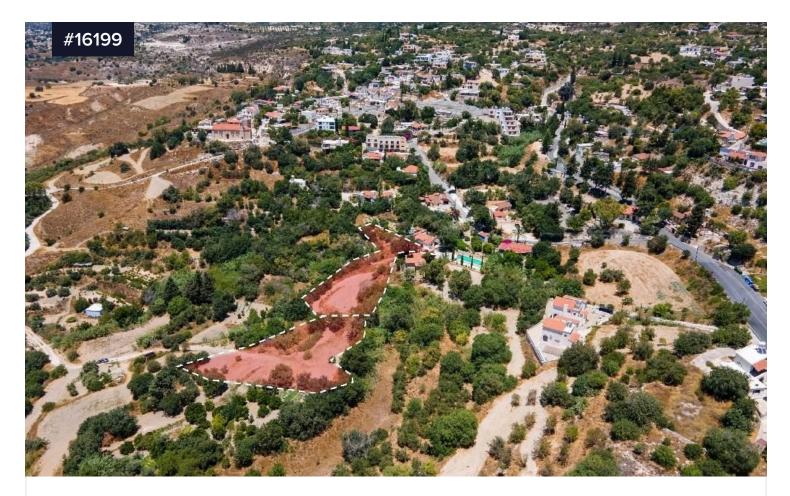

## Two residential fields in Armou Community in €70,000 Paphos District

• Armou, Paphos

| Area                                                                   |            |       |
|------------------------------------------------------------------------|------------|-------|
| [] 3615 m <sup>2</sup>                                                 | Туре       | Field |
| 1                                                                      | Title deed | Yes   |
| Two residential fields in Armou Community in Paphos District, near the |            |       |
| community center and the community's main road.                        |            |       |

As a single unit it has an irregular shape and an inclined surface.

It abuts onto a register road on its northeastern boundary.

It is noted that the property is subject to an intervention by the fence of a neighboring house. The area of the intervention is 64 sqm.

The properties are been sold as a single unit with total of 3,615 sqm.