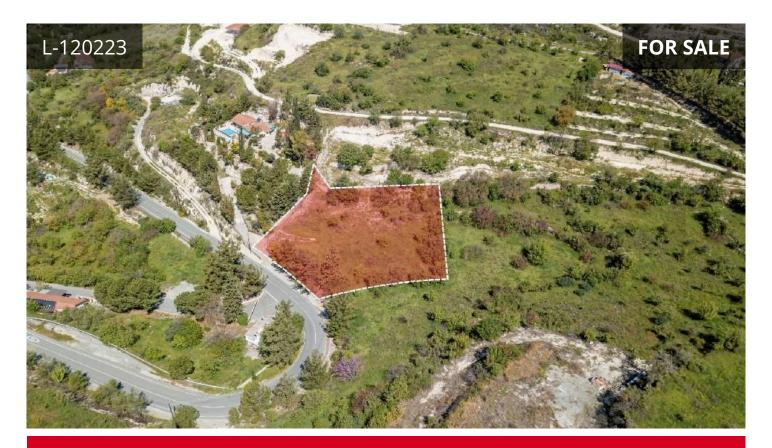

## Description

€82,000 +VAT

Residential land in the quiet area of Arsos village in Limassol.

The property has an irregular shape with a partially even surface at a higher level than the road. The property abuts along the southern boundary with a registered road (Arsos road) with a frontage of approximately 38 meters. A registered dirt road ends along its north western part and within the south eastern part of parcel there is an under-registration road.

In addition, is in an area with beautiful natural surroundings.

TYPE Field
PLOT 2571 m<sup>2</sup>
TITLE DEED Yes