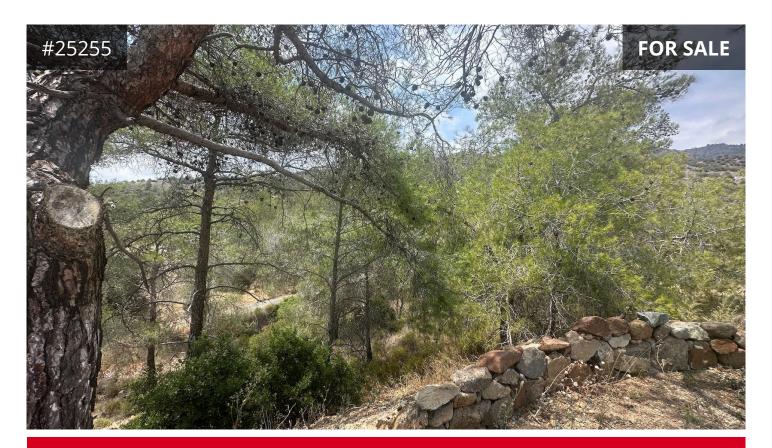

## Description

€390,000

Discover a prime investment opportunity in the charming village of Finikaria, just a 10-minute drive from the vibrant city of Limassol. This exceptional plot of land offers private road access and is nestled amidst lush nature and serene pine forests, providing an idyllic setting for those seeking tranquility and fresh air, yet desiring proximity to urban amenities.

TYPE Field
PLOT 24415 m<sup>2</sup>
TITLE DEED Yes

Currently zoned for agriculture but in the process of reclassification, this versatile land presents the perfect canvas to build a stunning villa. Imagine your dream home harmoniously integrated with the surrounding natural beauty, where you can enjoy the best of both worlds – the peaceful countryside and the convenience of city life.