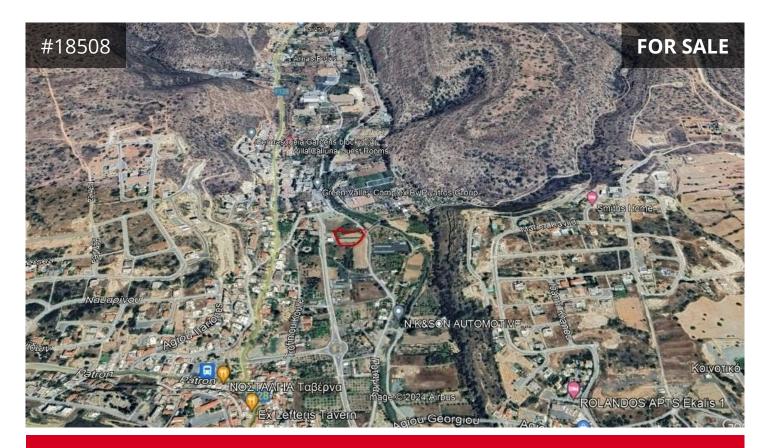

## Limassol, Germasogeia 3304 m² Area

## Description

€850,000

Explore the potential of this expansive 3304sq.m. land situated in Germasogeia, offering a unique blend of residential and protected nature zones. Nestled in the valley, this prime parcel ensures unobstructed views and the promise of well-designed constructions. Accessible via a public road, it resides in the charming village of Germasogeia, just a short 7-minute drive from the beach. Unlock possibilities for a picturesque and harmonious development in this sought-after location.

TYPE Field
PLOT 3304 m<sup>2</sup>
TITLE DEED Yes