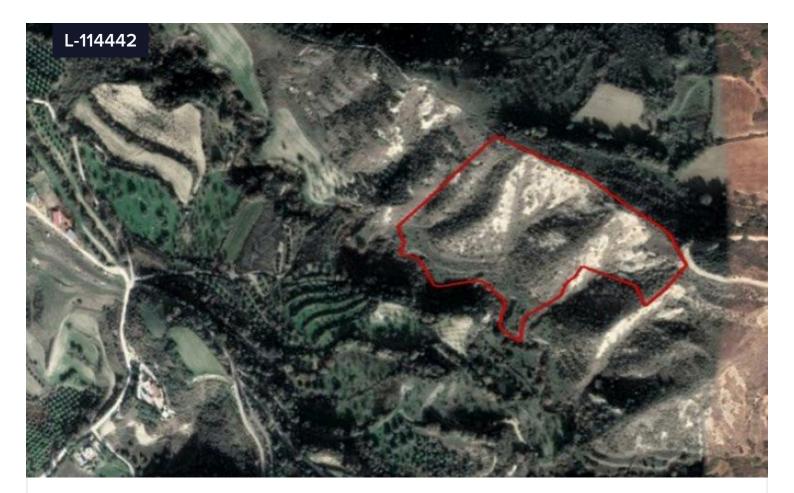

## Area **[] 33446 m<sup>2</sup>**

This asset is a field in Giolou, Paphos. The asset is located c. 1,3km northeast of Giolou and c. 1km northeast of the Paphos - Polis Chrysochous road. The asset has an area of 33,446sqm and it benefits from c. 140m frontage along a registered footpath on its north border. The immediate area comprises of agricultural and undeveloped parcels of land. The asset falls within two planning zones: -c. 28,095sqm fall within agricultural planning zone