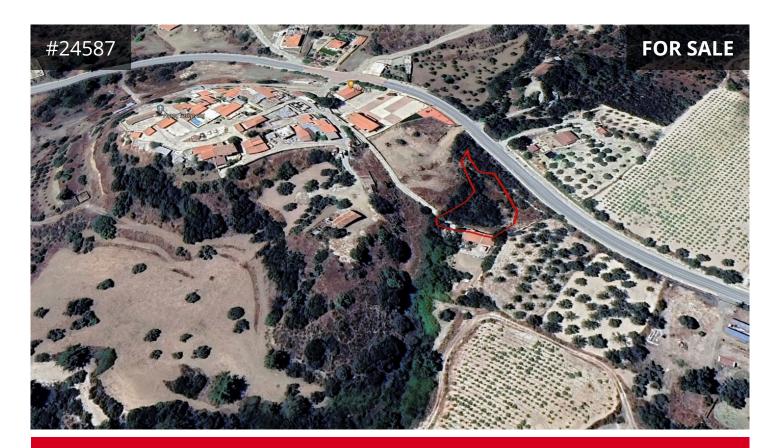

## Description

€85,000

Explore this exceptional opportunity to acquire a 1400sq.m. residential plot located in the charming village of Kapilio. Situated with access to public road from two sides, and equipped with water, electricity, and full share of title deeds, this plot offers immense potential for building your dream home. With generous allowances of 50% coverage and 90% density, envision constructing a residence tailored to your preferences. Enjoy the convenience of being just a 2-minute walk from the village center, while still being within easy reach of Limassol, a mere 25-minute drive away.

TYPE Field
PLOT 1400 m<sup>2</sup>
TITLE DEED Yes