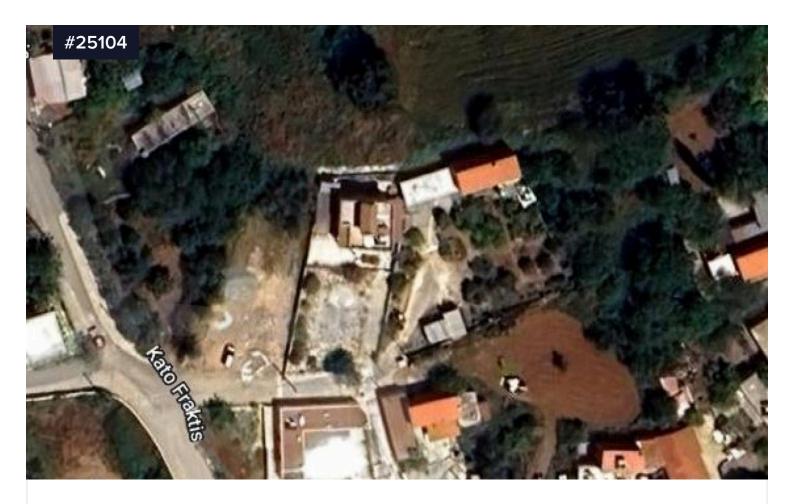

## Residential land in Kathikas.

€79,000

Yathikas, Paphos

Area

[] 595 m<sup>2</sup>

The plot in Kathikas village sounds like a gem for residential or investment purposes. Its location, nestled in the picturesque village 23km north of Paphos, offers a serene and cool environment, perfect for comfortable living. The elevation ensures breezy summers, a welcome relief from the coastal heat.

Spanning 595 square meters, the plot provides ample space for construction and landscaping, allowing for the creation of a personalized oasis. Its accessibility via a registered road adds to its convenience.

Moreover, the building regulations allow for flexibility in design and construction, accommodating up to 90% building density, 50% Type Title deed

Field Yes