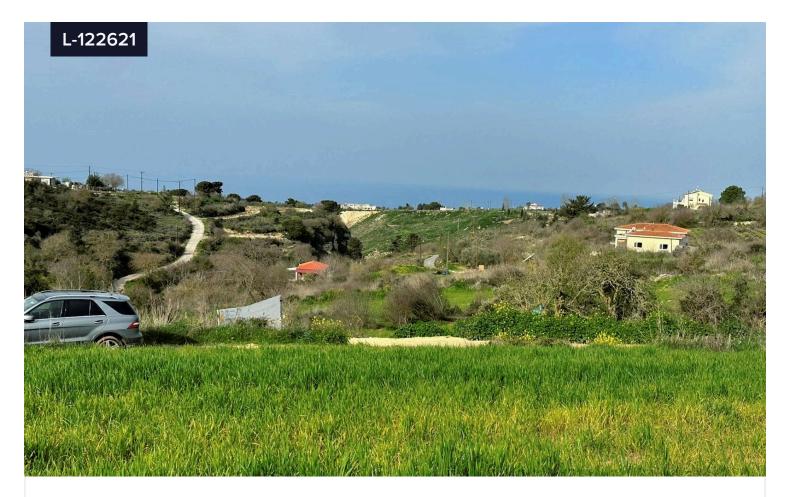

## Area **3345 m<sup>2</sup>**

Residential field in Kathikas Community, in Paphos District. It is situated 1.0 kilometers (approx.) from the village.

It has a regular shape with a slightly slope surface and it abuts to a dirt road.

Also it is situated only a short distance from the closest public registered road. The property falls within the Residential zone Ka10b having building density 30 % and coverage coefficient 20%. With the above characteristics it is ideal for development by either an individual or a property developer. It is set in a tranquil, beautiful natural environment.