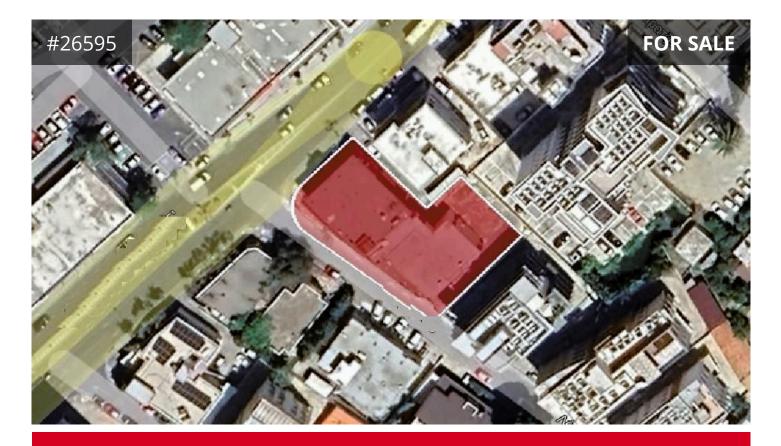

## Description

Unique investment opportunity in a commercial building, located in a prime location in Katholiki area, in Limassol Municipality.

It is ideally situated in an excellent location close to an abundance of amenities and services. It enjoys very good accessibility to the Limassol City Center and the motorway. It is located within Limassol's city center and 1.8km (approx.) north from Limassol Marina.

The building was originally constructed in 1968. The area of the building is  $559m^2$  (approx.) on the ground floor,  $386m^2$  (approx.) mezzanine and  $1,062m^2$  (approx.) basement. The land area is  $1156 m^2$ .

It is worth mentioning that the property falls within the Commercial Zone E $\beta$ 2 (46%), with a building density coefficient 180% (up to 5 floors) and within the Residential Zone K $\alpha$ 3 (54%) having building density coefficient 140% (up to 4 floors).