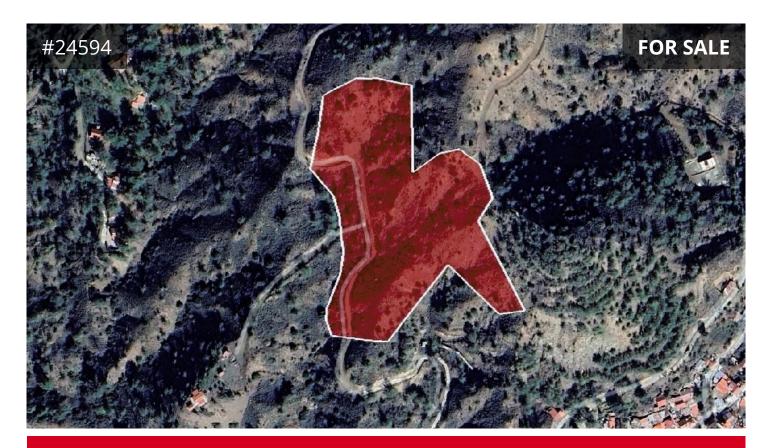

## Limassol, Kato Platres 25753 m<sup>2</sup> Area

## Description

Residential land in Kato Platres village of Limassol district.

It has an irregular shape and an inclined surface. It abuts onto a public registered road along its northwestern boundary with frontage of approximately 9 meters.

The property falls within the Residential Zone H6 (10%), having a building density of 20% and within the Protection Zone Z1 (90%), having a building density of 6%.

It is noted that the property is subjected to a compulsory acquisition of approximately 1.797 sqm.