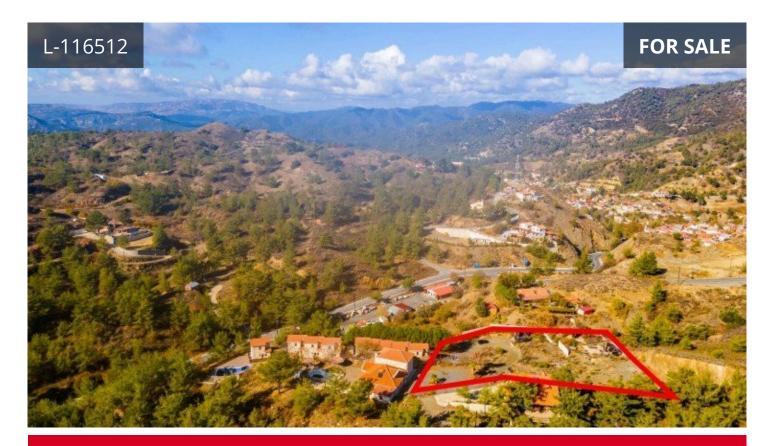

## Description

The property is the Northern share of a residential plot, within the community of Kato Platres, in the province of Limassol. It is located around 760m north of the community center and 2km. west of the community of Pano Platres. The plot, with a total area of 9,365m2, has an irregular shape and flat surface and is adjacent to the connecting road Kato Platron - Fini along its western border. The share for sale, area 4,683m2, is divided into levels and is empty. Within the northern portion there are foundations of prefabricated houses. The wider area is rural and is characterized mainly by sparse constructions of holiday homes and empty plots of land, while it has water supply and electricity.