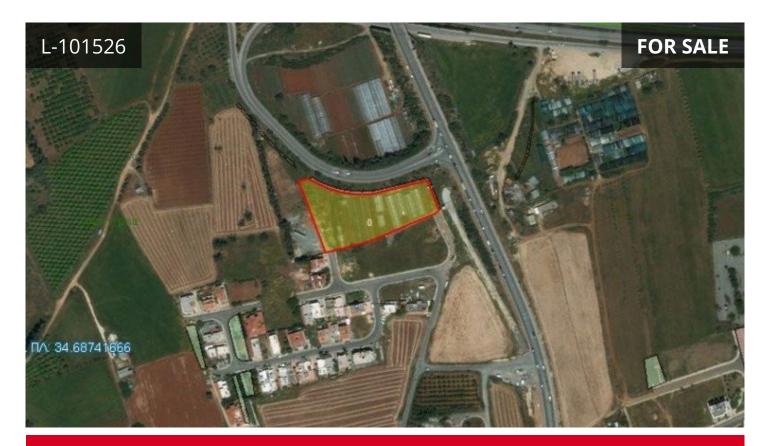

## Limassol, Kato Polemidia 6752 m² Area

## Description

€4,900,000

Mixed use land is ideal for commercial and residential build, situated parallel to the highway of Limassol, which joins the first exit on the highway between Polemidia roundabout and the road of the General Hospital.

Size of the land: 6.752 m2, Density 80 %, Coverage 45%, allowing 3 floors. This land has a special zone area allowing, Schools, Hospitals, private clinics, office buildings and showrooms, furthermore the government gives incentives for these purposes allowing extra build and extra floor allowances. NO VAT.

TYPE Field
PLOT 6752 m<sup>2</sup>
TITLE DEED Yes