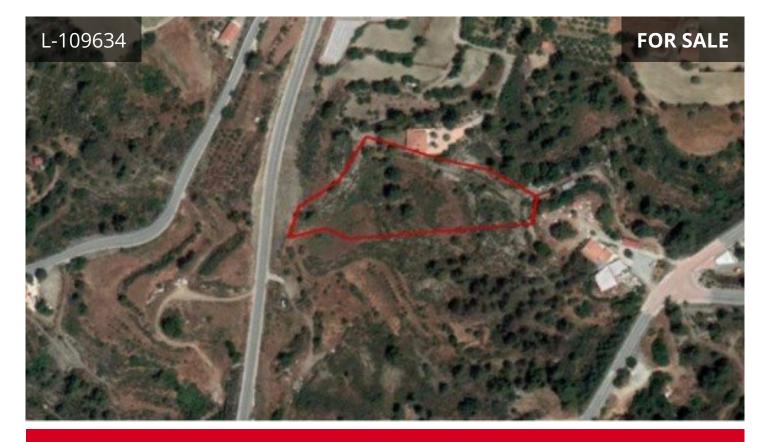

## Description

This property is a 1/2 share of land in Kellaki village, Limassol.The land has an area of c. 4,366sqm (1/2 share of 8,732sqm) and benefits from c. 24m frontage along asphalted road. It has an irregular shape and slopping surface. No distribution agreement is in place.It has the potential to be covered by all utility services (electricity, water and telecommunication).The property falls within two planning zones:-,073sqm fall into agricultural planning zone