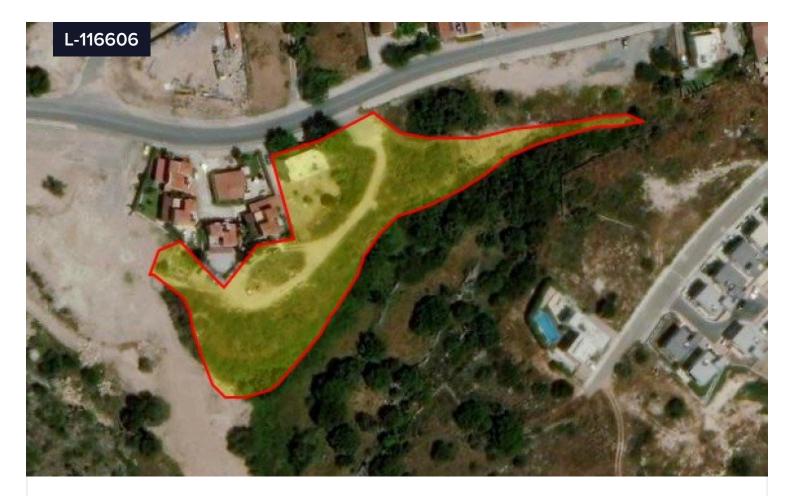

## **[] 6294** m<sup>2</sup>

piece of land 6294 А large square meters next to Konia village, Paphos. The building ratio is 0.6% and the coverage factor is 0.35%Next to the land there are developments with houses and small villas. Around the property there is also an extremely beautiful natural environment. There is partial view to the sea. There is a house which is included of 320 square meters - concludes of three bedrooms, kitchen, and two bathroom on the first floor, ground floor space for a shop and basement space for three parking lots.Part of the field is adjacent to the road to Konia village.