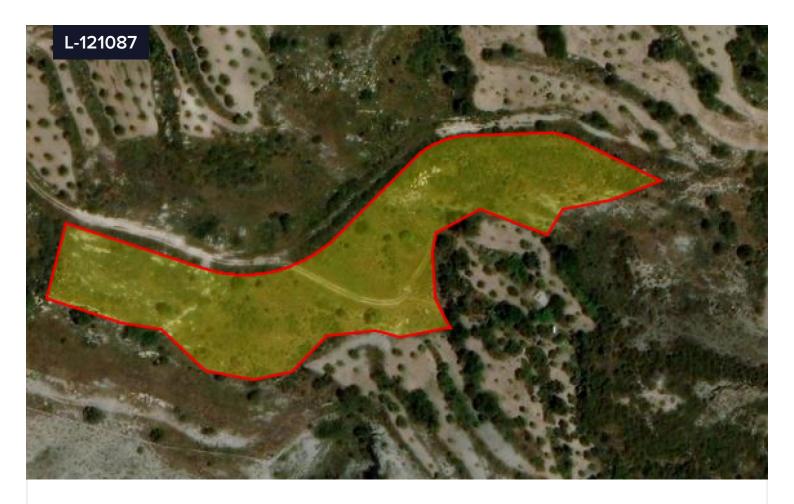

## Land For Sale In Konia Paphos Cyprus

€1,250,000 +VAT

Konia, Paphos

Area

[] 7933 m<sup>2</sup>

Residential land located in Konia, Paphos. The size of this land is 7933 square meters. Falls into Ka9 residential zone type. Building density is 40%% and coverage 25%. Permission to build 2 floors with maximum 10 meters height. Panoramic unobstructed sea views Great opportunity for investment!! Ideal to build luxury villas.

Konia village is located 3km East of Paphos on the South West coast of Cyprus and is conveniently close to both Paphos International Airport and Elea Golf and Country Club. Situated on a hill 190 metres above sea level, Konia enjoys panoramic views over the Paphos coastline. Available now!!! Contact us for more information!! & Omicron

Type Field
Title deed Yes