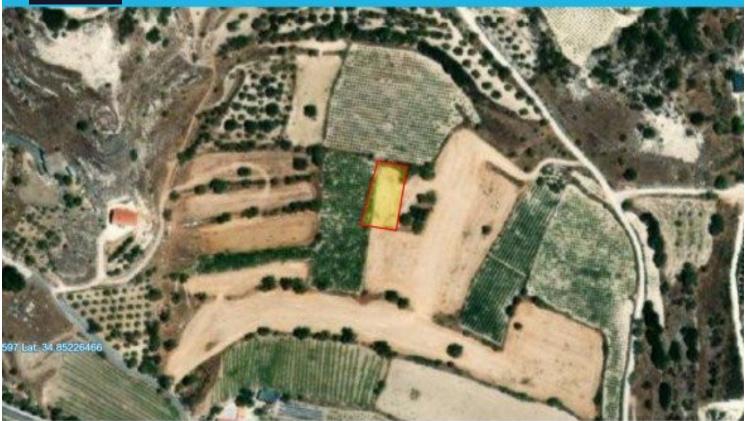

### **[] 1004** m<sup>2</sup>

The village of Letymvou is one gorgeous and quiet place, situated 14.5 kilometers northeast of the city of Paphos at a height of 380 meters above sea level in the hills above the Ezousa Valley.In addition, Letymvou is located 2 kilometres north of Kallepeia village and 5 kilometres southwest of the village of Choulou on the main Tsada to Choulou road.

This land is residential. Situated at a distance of 1.5km. southeast from Letymbou village square and approximately 3.5 km from Tsadas Minthis Hills Golf Club, 15 minutes driving distance from Paphos town. It has 40% building density and 25% coverage. It is allowed up to two floors and 8.3 meters. It is a good opportunity. Call us for viewing.