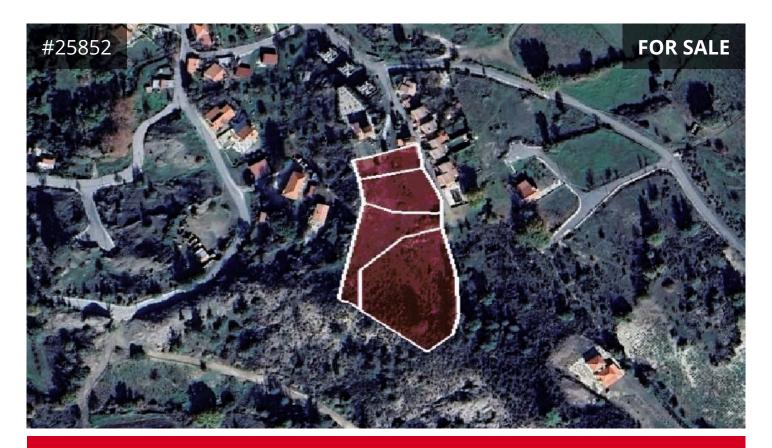

## Limassol, Mandria 7656 m<sup>2</sup> Area

## Description

The property concerns 4 abutting residential pieces of land, in Mandria village, in Limassol District.

As a single unit, It has an irregular shape with an inclined surface and it is accessible through a right of way.

The properties fall within the Residential zone H4 having a building density of 40%, coverage 25%, 2 floors allowance and height 8.3m.

It is noted that the property has a Planning Permit for the division and separation into 8 separated plots. The permit has an expiry date of 22/12/2024.

The properties are sold as a single unit with total area of 7,656 sqm.

€245,000 +VAT

TYPE Field
PLOT 7656 m<sup>2</sup>
TITLE DEED Yes