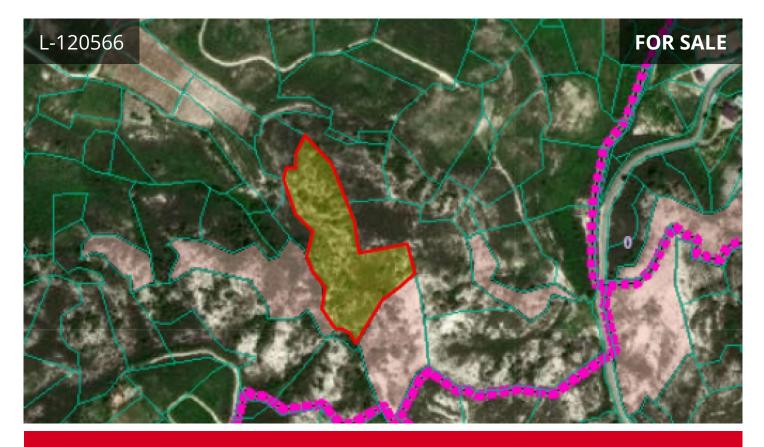

## **Limassol, Mandria** 17392 m<sup>2</sup> Area

## Description

Mountain with great 360 views. Agricultural Land sized 17,392 sq.m., located in Mandria village of Limassol district. Situated less than 500 meters from the residential area of the village. This piece of land is part of the agricultural zone with a building density factor of 10%, building coverage 10% with maximum 2 floors. The property has an irregular shape and sloping surface. In terms of infrastructure, the property is adjacent to water & electric networks of whereas view-wise it enjoys unobstructed 3600 views.