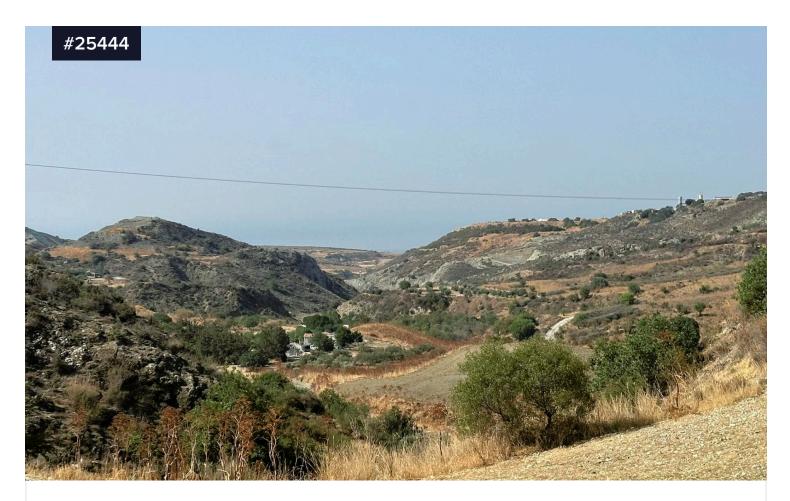

The land falls under the G3 zone with a 10% building density, 10% coverage ratio, allowance for 2 floors, and a maximum height of 8.3 meters.

It is situated in a tranquil area with distant sea views and is adjacent to a registered road, approximately 250 meters from a residential area.

There is a huge potential as the land is very near the residential zone.