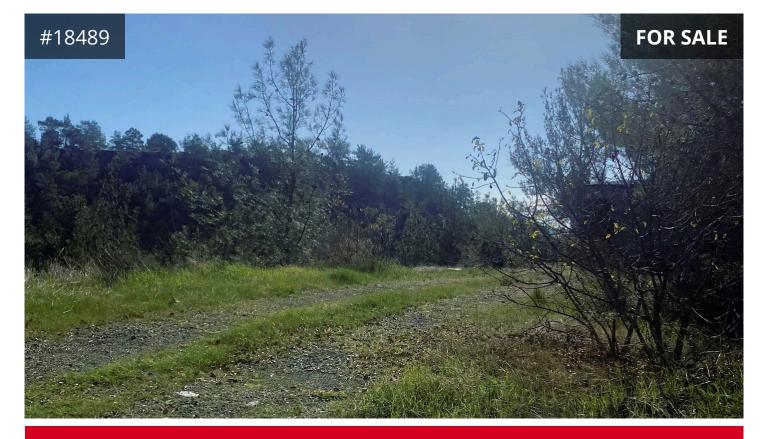

## Description

BARGAIN! BARGAIN! BARGAIN! REDUCED FROM 280,000 TO 240,000

Discover an exceptional opportunity with this residential land of 4,348 sqm located in the picturesque village of Moniatis, Limassol. This unique property falls within the H5a residential zone, allowing a building density of 35%, coverage of 20%, with permission for up to two floors and a height of 8.3 meters. It is perfectly suited for a private residence or a vacation home, offering endless potential for development.

Moniatis is renowned for its lush, green landscapes, and this plot is no exception, nestled in one of the best areas with panoramic views and surrounded by beautiful pine trees. Imagine waking up to the tranquility of nature, yet being just a short drive from Limassol, one of Cyprus' most vibrant cities. This land offers not only peace and privacy but also the convenience of easy access to essential amenities, schools, and shopping centers.