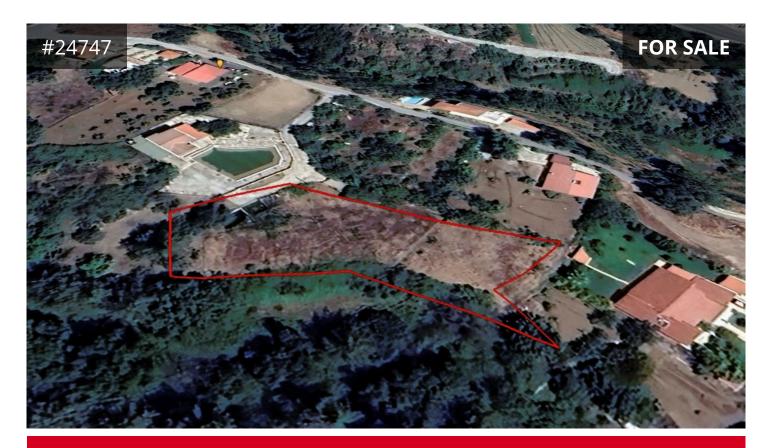

## Limassol, Moniatis 2007 m<sup>2</sup> Area

## Description

This 2007sq.m. parcel of leveled land in Moniatis presents an excellent opportunity for building a home. With 20% coverage and 30% density allowances, you can construct a two-story dwelling up to 8.3 meters high. Situated in a cul-de-sac, this plot offers peace and privacy, with easy access to main roads. It is conveniently accessible by public road and already has water and electricity connections in place, making it an ideal choice for your future residence.

€250,000 €260,000

TYPE Field
PLOT 2007 m<sup>2</sup>
TITLE DEED Yes