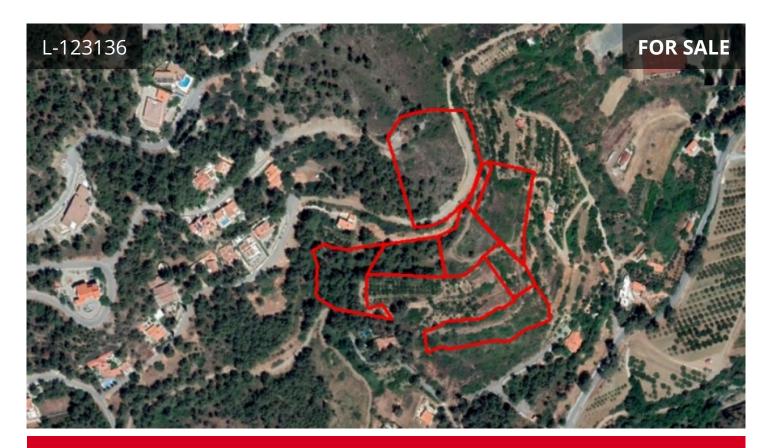

## Limassol, Moniatis 15523 m<sup>2</sup> Area

## Description

The property consists of 8 adjacent pieces of land located in the Moniatis village in Limassol District. They are located circa 1,6km from the centre of the Moniatis village and circa 600m north-east of the Limassol – Platres main road. The fields are landlocked and have a slight sloping surface that is reasonable for development. The total area of the fields available for sale is 15.523 sqm. They offer good views of the area. The property is covered by all the utility services i.e. water, electricity and telecommunication. The immediate area mainly consists of residential fields and houses. Moniatis is considered to be a winter resort. The property comprises two residential planning zones H5 with 30% building density, 20% coverage, 2 floors and a maximum height of 8,3m and one field is zones as H6