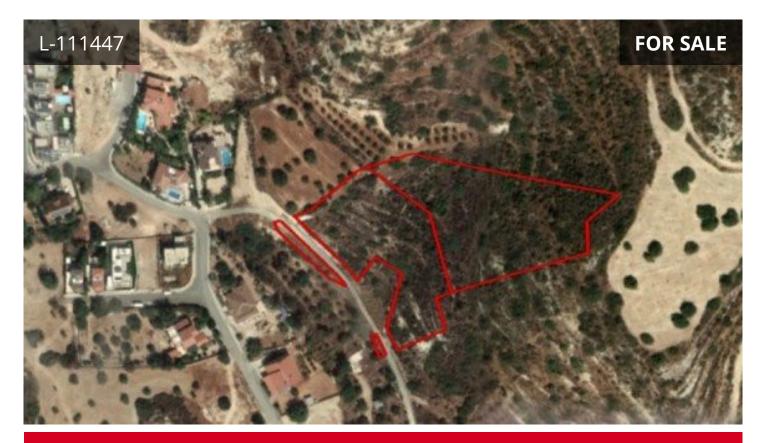

## Description

This property is a 1/2 share of a four pieces of land in Palodeia village, in Limassol. The land has an area of c. 5,246 (1/2 share of 10,492sqm). They have irregular shapes with slopping surfaces and benefit from road frontage along a registered road. No distribution agreement in place. The immediate area comprises of residential developments, as well as undeveloped parcels of land. The property falls within two planning zones:-,057sqm fall within residential planning zone H6 with 20% building density, 20% coverage, 2 floors and a maximum height of 8,3m.- ,435sqm fall within protection planning zone Z1 with 6% building density, 6% coverage, 2 floors and a maximum height of 8,3m. THE PRICE IS SUBJECT TO VAT.