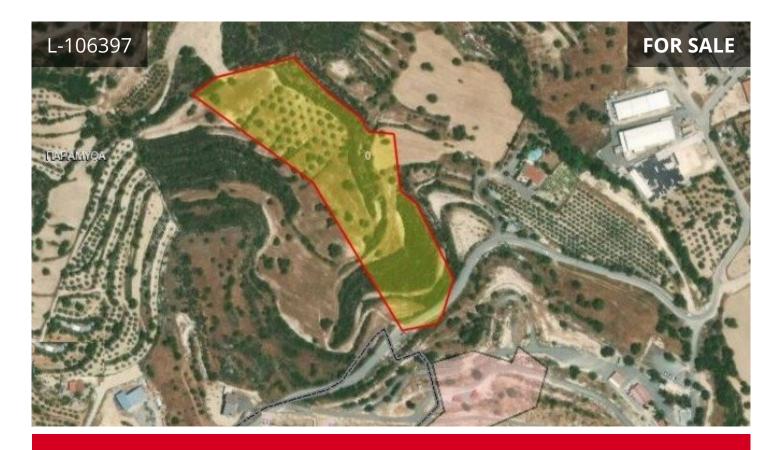

## **Limassol, Paramytha** 23194 m<sup>2</sup> Area

## Description

AGRICULTURAL LAND OF 23,194 AT PARAMYTHA, LIMASSOL OPPORTUNITY

The land has great potential due to:

Its location, large size, access from two main roads from Limassol, close to the Heritage School, the availability of services, good topography, the neighboring area that combines houses and industrial estates. The possibility to be approved for Consolidated Developments of Large & Mix Uses. In connection with Town planning regulations the land falls into category II with an area of 23,194 sq.m.