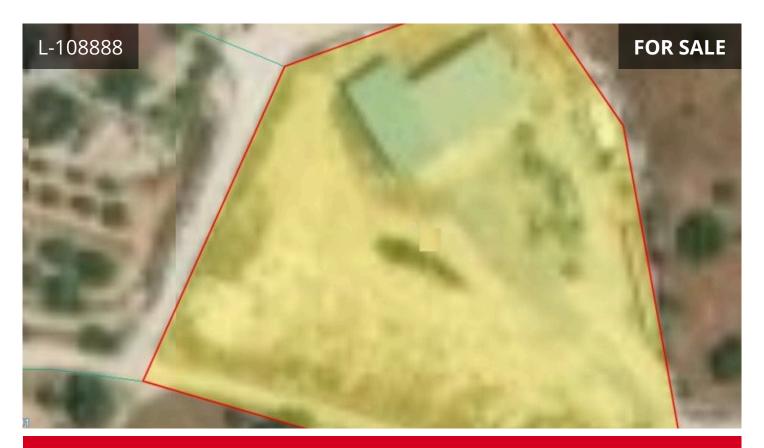

## Limassol, Paramytha 4683 m<sup>2</sup> Area

## Description

An agricultural land in Paramytha village in Limassol in G3 zone, 10 % cover ratio, building density 10 % and permission to build up to two floors. The land has the following benefits:

Warehouse planning,

Three-phase current 30kva

existing property 400sqm and all relevant permits for immediate use.

Boundary certificate Drilling with drilling license

Promising area where it was wheelchair accessible for immediate use by urban planning and the municipality of Limassol and multiplying its value. The land is in a quiet nice area surrounded by nice houses, with easy access to the motorway and close to all amenities. It has full share of title deeds.