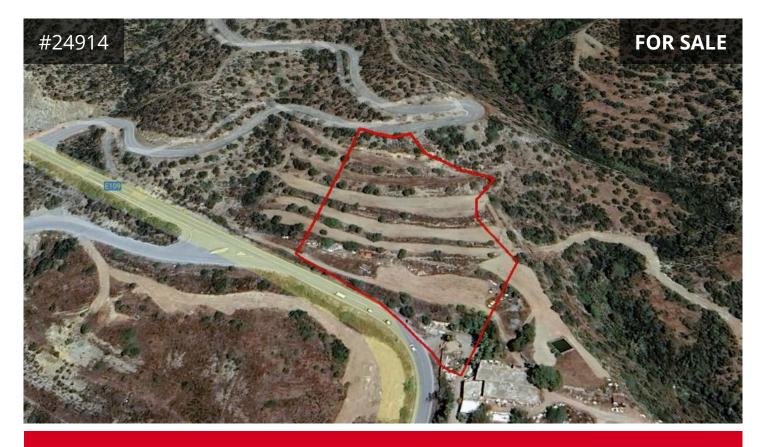

## Description

This expansive agricultural land, located in Parekklisia, offers a unique opportunity for development. Situated in the G3 zone, the property features a 10% density and 10% coverage allowance, allowing for the construction of two floors reaching up to 8.3 meters in height, totaling 1100 square meters of covered areas.

Nestled next to a public road and equipped with water and electricity connections, this land is primed for potential development. Its elevated position offers breathtaking panoramic views of the city and the sea, providing an ideal setting for your future project. Moreover, this land comes with clear title deeds, ensuring a smooth and secure transaction process. Don't miss out on this rare opportunity to own a piece of land with such stunning vistas in the picturesque area of Parekklisia.