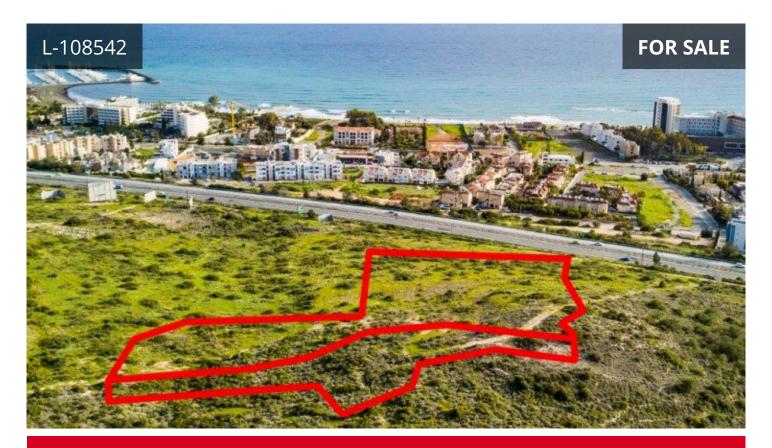

## Limassol, Parekklisia 16724 m<sup>2</sup> Area

## Description

The asset consists of shares (33% and 40%) of two adjacent fields in the hills of Pareklissia with spectacular panoramic sea views of the Mediterranean sea. Limassol beachfront. The fields are only a two-minute drive away from the beach and the famous St. Raphael marina. It also offers easy access to the highway and close proximity to all amenities. The fields are offer an excellent investment opportunity for development of apartments or luxury villas. The field with reg. no. 0/13733 has an area of 4.683sqm and the field with reg.no. 0/13734 has an area of 12.041sqm.The land is landlocked.