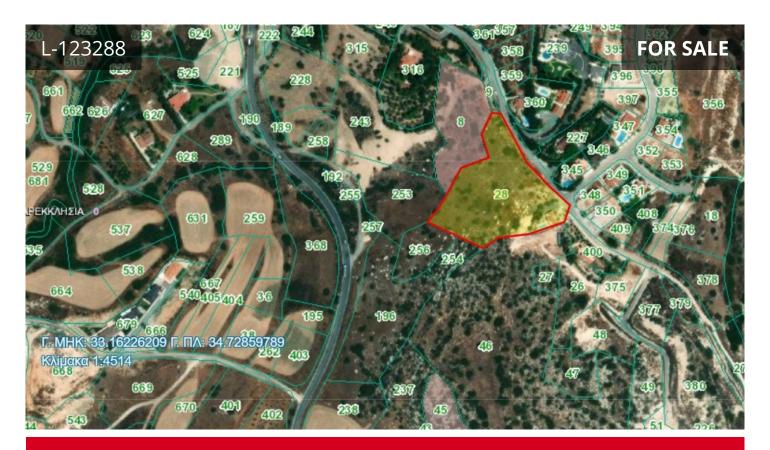

## Limassol, Parekklisia 6760 m<sup>2</sup> Area

## Description

€750,000

We are pleased to offer you a residential plot with panoramic view located in a quiet area on the way to the village of Paraklisia, Limassol, that is available for sale.

Plot is situated in an excellent location with an unobstructed valley view. It is ideal for building a private residence with covered area up to 1350sqm within a proximity to amenities and easy access to the highway and to the Saint Raphael Marina.

•The land is sold with a division license for a plot.

- •Town planning Zone H6
- •Density 0.20, coverage 0.20
- •Two floors
- •Residential area
- •2km from the St Raphael beach.

TYPE Field
PLOT 6760 m<sup>2</sup>
TITLE DEED Yes