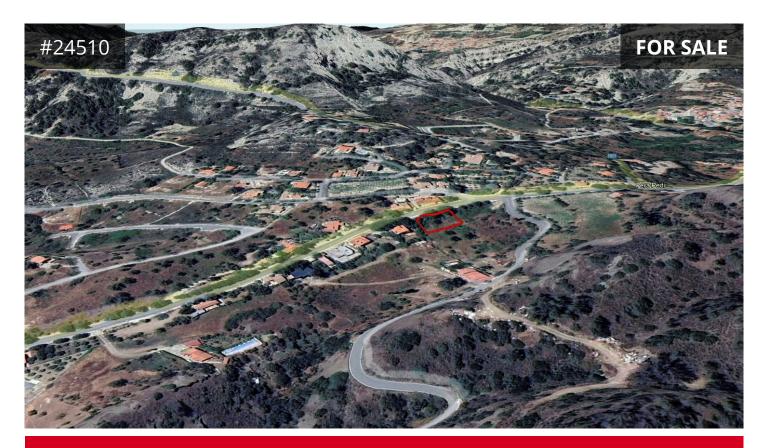

## Limassol, Pera Pedi 799 m² Area

## Description

€75,000

Explore this 799sq.m. residential land ideally situated along the main road of Pera Pedi village. Just a short 5-minute drive from major supermarkets, pharmacies, and petrol stations, this parcel offers convenient access to essential amenities. Nestled in the serene countryside, yet only 40 minutes from Limassol, this plot presents an excellent option for those seeking a peaceful retreat within reach of city comforts. With 20% coverage and 30% density allowances, this land allows for the construction of two floors up to 8.3 meters high, making it suitable for residential development. Additionally, it comes with a full share of title deeds, ensuring a hassle-free transaction process.