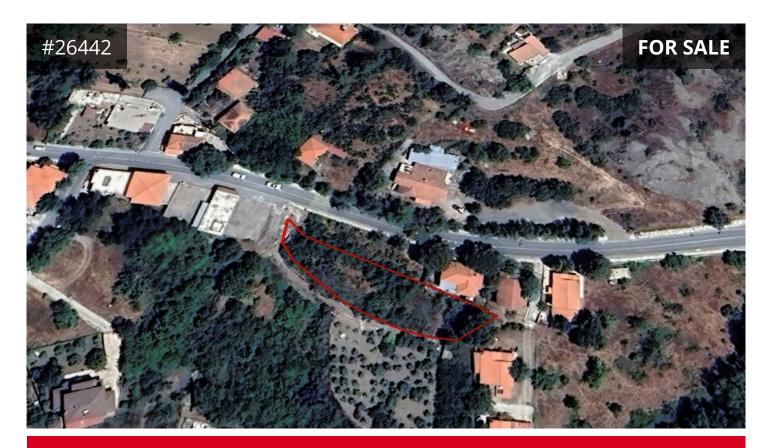

## Description

€86,000

1,190 sq.m. of residential land in the charming village of Pera Pedi. With 60% building density and 35% coverage, this plot allows for the construction of approximately 720 sq.m. Ideal for a private home or development project. Though there is no direct access to a public road, the land is only 10 meters away from the main road, providing easy access to village amenities and the surrounding countryside.