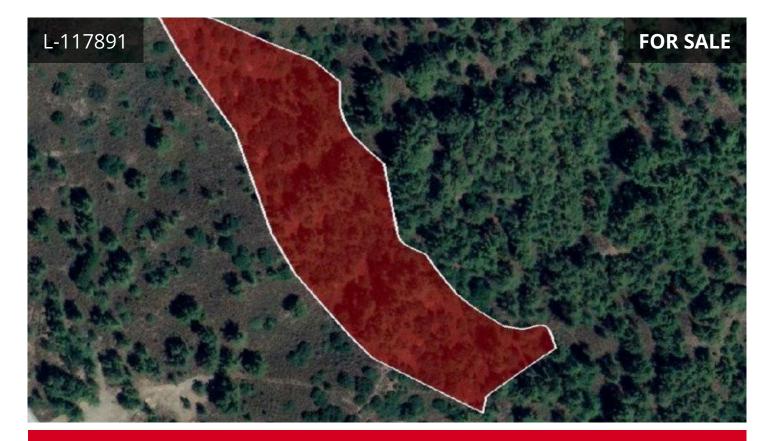

## Description

The property is a land in Pera Pedi village in Limassol located in a quiet and beautiful area, 920 meters north from the centre of the village. The surrounding area has a beautiful natural landscape and rich vegetation. It has an irregular shape and an uneven surface. The property is considered landlocked, however it is situated only a short distance from the closest public registered road.

It offers excellent views of the surrounding area, which is characterized by its beautiful forest.

It is noted that the property abuts the residential zone.

It falls within the Agricultural Zone