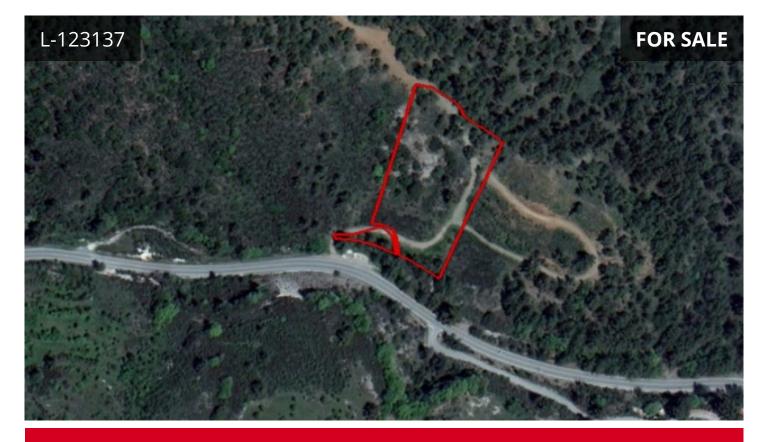

## Description

This property comprises of two pieces of land in Pera Pedi, Limassol.They have an area of 9,467sqm and has a regular shape with a sloping surface. It benefits from c. 90m road frontage along Pera Pedi - Mantria road and it is crossed by a river stream on its south border that is currently used as a non-registered dirt road.The immediate area comprises of undeveloped parcels of forest land and some scattered residential developments.The land has the potential to be covered by all utility services (water, electricity and telecommunication).It falls within residential planning zone H6