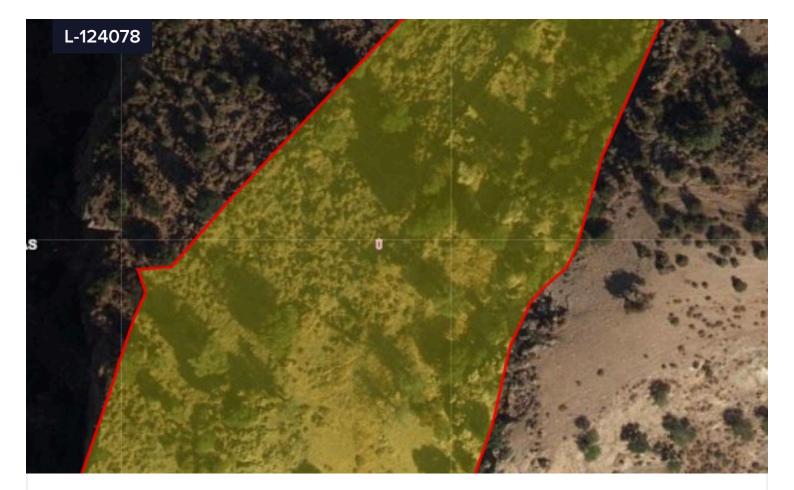

## Area **[] 7358 m<sup>2</sup>**

Agricultural land located in Pegeia, Paphos.The size of the land is 7358 square meters.Falls into

Peyia is situated mainly on the steep slopes of the coastal hills inland from Coral Bay, at the southern end of the Akamas Peninsula, and it lies 14 km northwest of Paphos. It has a large British population and a growing number of holiday homes and apartments. In the town centre can be found the town hall, a church, a police station and several small shops, restaurants and banks. Due to its hillside location many parts of the town offer views over Coral Bay and Paphos.