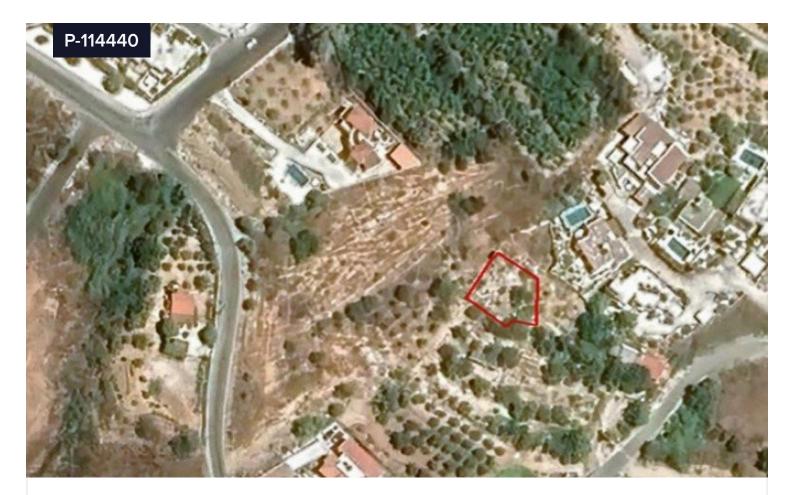

## [] 363 m<sup>2</sup>

This asset is a field in Pegeia, Paphos. The asset is located near the municipal stadium. The asset has an area of 363sqm and is landlocked (c. 45m west of the nearest registered road). The immediate area comprises of residential developments and undeveloped parcels of land. The asset falls within residential planning zone H5 with 30% building density, 20% coverage, 2 floors and a maximum height of 8,3m. THE PRICE IS SUBJECT TO VAT.