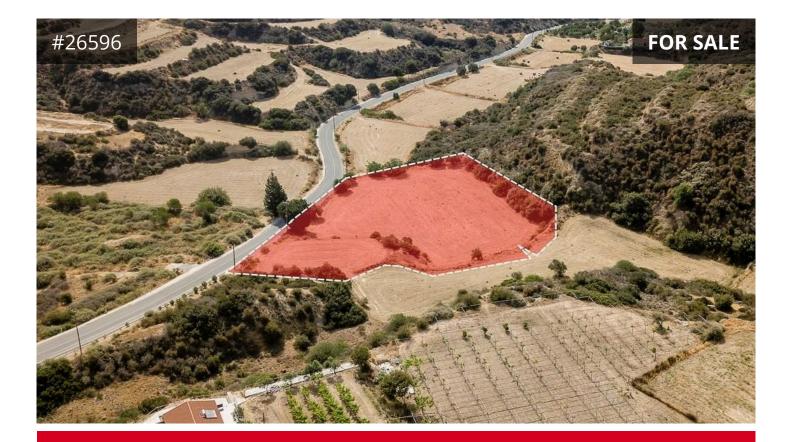

## **Limassol, Pissouri** 8362 m<sup>2</sup> Area

## Description

Residential land located in Pissouri village in Limassol District. It is located in a quiet area and only five minutes away from the beautiful beaches of the area.

It has an irregular shape and an uneven surface. It abuts onto public roads along its northeastern boundary with frontage of 95 meters (approx.).

The property is affected by road widening.