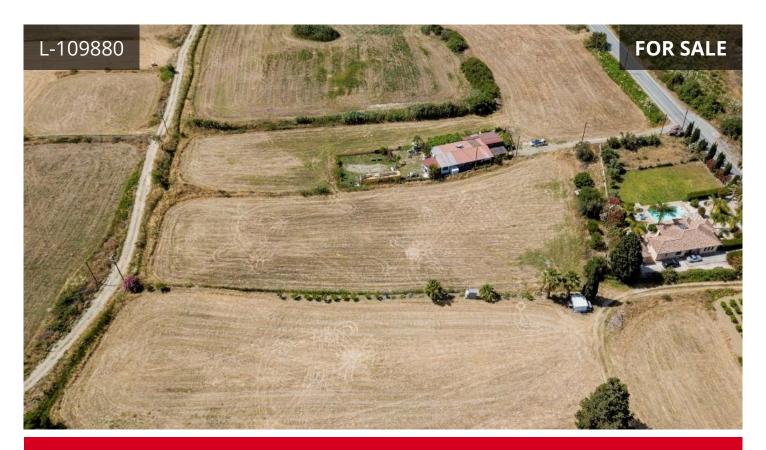

## Description

Available land in Pissouri village, in Limassol district.

The property has a regular shape and even land surface. It is accessible through a non-registered road along it eastern boundary and it is located 35 meters east of a registered road.

The land is currently inaccessible via a registered road, but if access is obtained this land can be developed as a single property (with tourist developments) or can be divided into plots as the demand for real estate in the area is high. It is worth mentioning that Pissouri village has attracted the interest of several foreign investors.