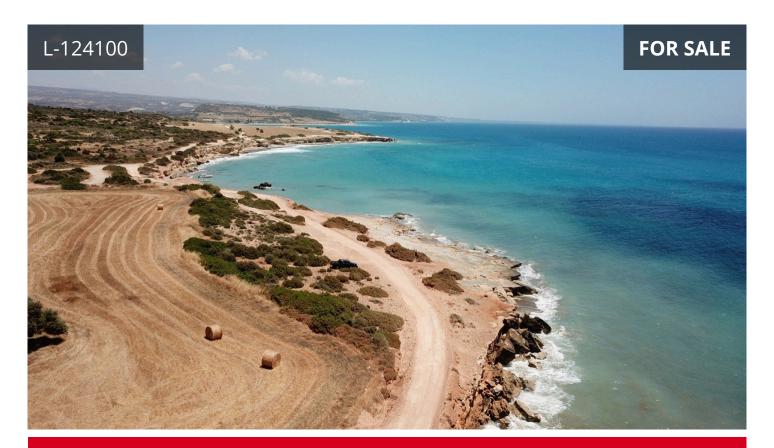

## Description

We are happy to present to you this beautiful 1844sqm piece of land that located in Pissouri area. The land falls under tourist zone and is suitable for personal use or for investment purposesThe ideal option would be to build houses or block of apartments. The land is situated close to the beach and only few minutes away from Columbia Resort. Property is attached to a public road surrounded by many luxurious houses. Pissouri area is just 15-20 minutes away from Limassol and Paphos. The area is well known for its beaches and for the beautiful environment.