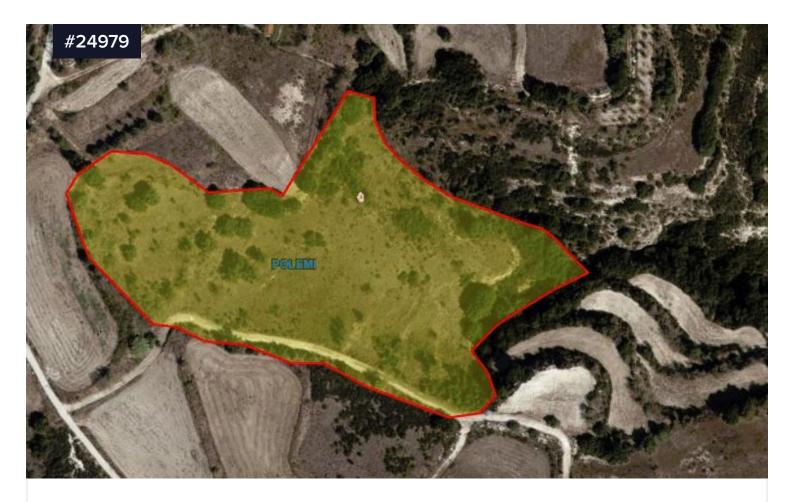

## Agricultural land located in Polemi, Paphos, €250,000 Cyprus

Polemi, Paphos

Area

[] 17057 m<sup>2</sup>

Land located in Polemi, Paphos, Cyprus.

The size of this property is 17257 and there is a register road. It falls into  $\Gamma 3$  agricultural zone.

The building density of this land is 10% and coverage 10%

You are allowed to build 2 floors with maximum height 8.3 meters.

Polemi is a village in the Paphos District of Cyprus. The village is located within the rolling landscape of the Paphos hills at an altitude of 463 metres (1,519 ft) above sea level. Polemi has a mild climate with temperatures generally cooler at all times than in the coastal areas of