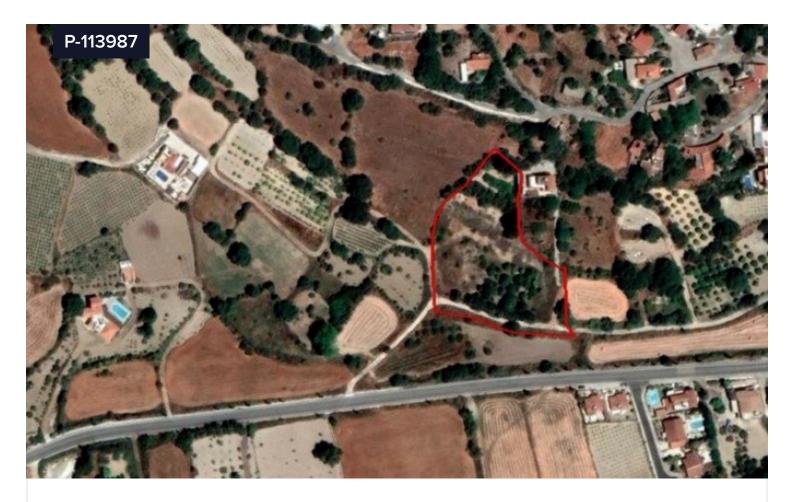

## Land For Sale In Polemi Paphos Cyprus

€296,000 +VAT

Polemi, Paphos

Area

[] 5686 m<sup>2</sup>

The land is in Polemi village, Paphos, located c. 210m southeast of Polemi's centre and c. 1,7km east of Stroumpi village. It has an area of 5,686sqm and benefits from c. 85m road frontage along a registered road on its south border. The immediate area of the land comprises of residential as well as undeveloped parcels of land. The property falls within residential planning zone H3 with 60% building density, 35% coverage ratio, with 2 floors allowance and a maximum height of 8.3m.