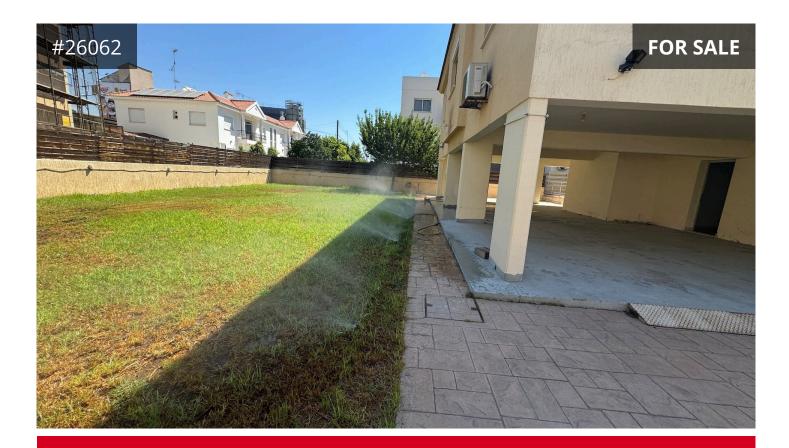

## Description

Discover a prime residential plot of 743 sqm located in the desirable area of Potamos Germasogeias, Limassol. This plot offers easy access to the highway and is conveniently situated near all essential amenities, making it an ideal location for building your dream home or investment property.

Key details:

Planning Zone: Ka7 Building Density: 80% Coverage Ratio: 45% Maximum Floors: 3 Maximum Height: 13.5 meters

This plot provides ample space and flexibility for construction, allowing for up to three floors and a height of 13.5 meters. The plot contains a house that is 250 square meters in size.