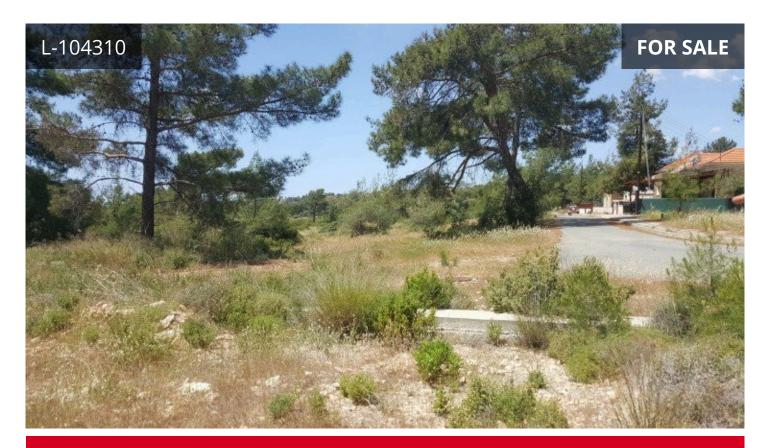

## Description

Souni /Zanatzia is a quaint historic village at an altitude of about 400 meters. Located 10 minutes from the ancient Curium beach and 20 minutes from the center of Limassol. The climate here is said to be probably the best you can find in all the province of Limassol (No humidity ) . Characteristic of the region `s rich vegetation and especially pines along with olive and carob and wild oaks create a wonderful breathtaking scenery .The plot is located in the heart of the forest .There is direct access to all the facilities such as water and electricity .The land is in a newly built residential area. Allowing for 6% build cover 6% up to 2 floors is suitable for residential use. The land has access to all utilities and has an unobstructed sea view. Living in the forest, 10 minutes from the sea, 10 minutes from the city.