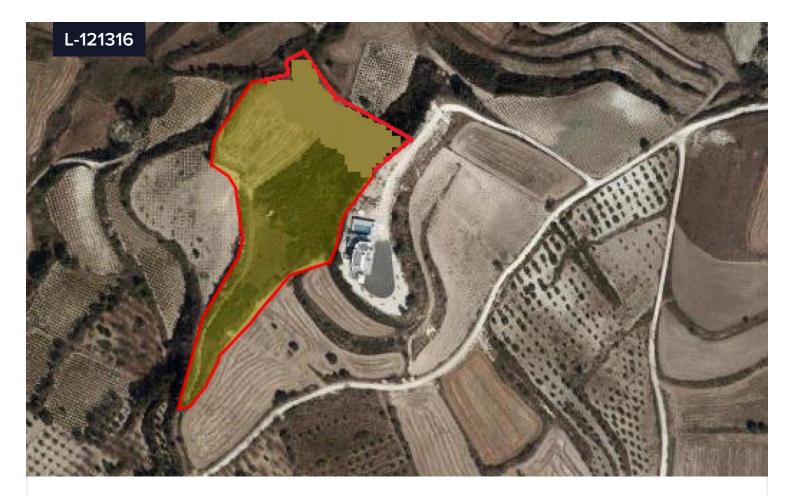

## **[] 13444** m<sup>2</sup>

For sale agriculture land in Stroumbi village in Paphos. The land is located within a very close proximity to the main road and it has also access through a register road. It falls into agriculture zone with 10% building density and 10% coverage ratio. Is located very close to residential area-zone making it a good opportunity in the future when it will be a residential zone. The total size of the land is 13444 sq.m. The villages of Stroumbi and Polemi are within a short 5 minutes drive. There are amenities and facilities nearby such as shops, taverns, restaurants, mini market, schools etc. Price 200.000 euro and NO VAT. For more information and to arrange a viewing please contact us.