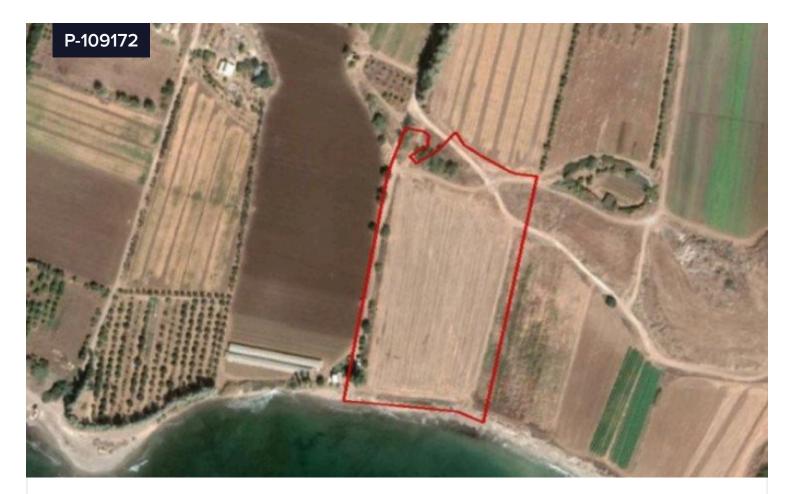

## Area **[] 24081 m<sup>2</sup>**

This plot is located in Timi, Paphos.It has an area of 24,081sqm and benefits from c.117m sea frontage on its south border. It has a rather regular shape and a smooth flat surface and offers nice sea view. Part of the plot (c. 5,700sqm) falls within the beach protection zone while another part of the plot falls within Paphos Airport Public Safety Zone, which only permits limited uses. The plot is landlocked.The immediate area comprises of agricultural and undeveloped parcels of land.The property has the potential to be covered by all utility services (water, electricity and telecommunication).The plot falls within planning zone T3