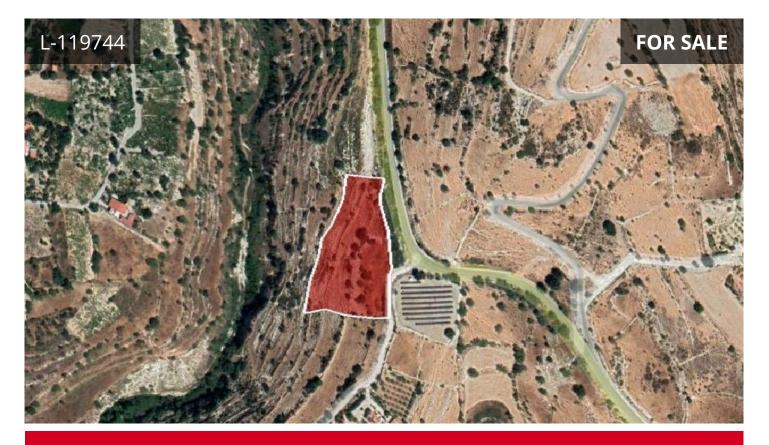

## Limassol, Vasa Koilaniou 8362 m<sup>2</sup> Area

## €125,000

| Residential land in Vasa Koilaniou village in Limassol.                     |            |                     |
|-----------------------------------------------------------------------------|------------|---------------------|
| It has an irregular shape; an uneven surface and abuts onto a registered    | ТҮРЕ       | Field               |
| dirt road with a frontage of 40 meters.                                     | PLOT       | 8362 m <sup>2</sup> |
| It is set in a tranquil, beautiful natural environment.                     |            |                     |
| It falls within a Residential Zone Ha6, which allows a building density 25% | TITLE DEED | Yes                 |