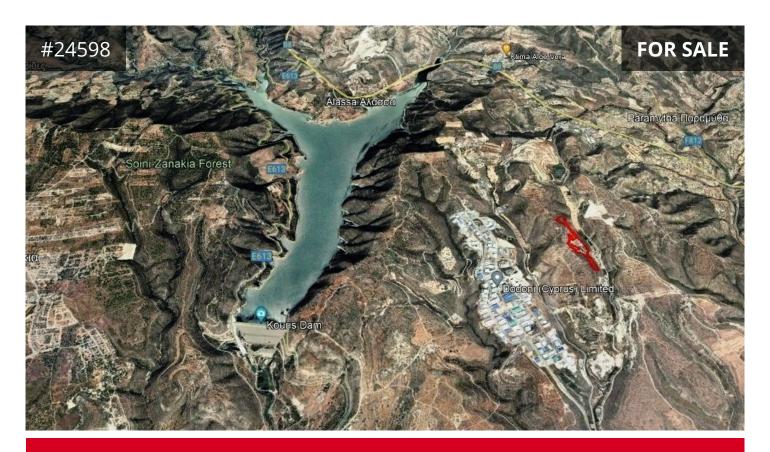

## Limassol, Ypsonas

50837 m<sup>2</sup> Area

## Description

€614,250

The property located at Ypsonas area close to Agios Sylas industrial zone. The property has irregular shape, slightly sloping surface and abuts on non-registered road.

It lies within planning zone  $\Gamma y1$  (Agricultural) at a ratio of 18%, at planning zone  $\Delta\alpha3$  (Protection) at a ratio of 35% and at planning zone B84 (Industrial) at a ratio of 47%. The property lies within planning zone  $\Gamma y1$  with a maximum building ratio of 30%, on 2 floors and height 7,00m, in planning zone B84 with a maximum building ratio of 80%, maximum coverage ratio of 60%, on 2 floors and height 7,00m and in planning zone  $\Delta\alpha3$  with a maximum building ratio of 5%, maximum coverage ratio of 5%, on 2 floors and height 7,00m.

The land is landlocked.

 TYPE
 Field

 PLOT
 50837 m²