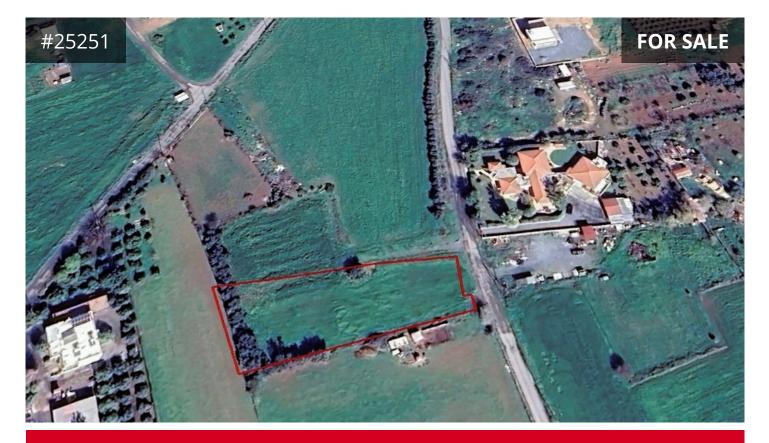

## **Limassol, Ypsonas** 2435 m<sup>2</sup> Area

## Description

Discover the potential of this expansive 2435 sq.m. residential land located in the area of Ypsonas. With a 35% coverage and 60% density, you have the opportunity to build approximately 1500 sq.m. of covered areas across up to 2 floors, making it an ideal spot for residential development. Situated just 500 meters from main roads, this land offers easy access to amenities, bus stops, and essential services. Whether you're looking to develop a private residence or a multi-unit building, this prime piece of land provides the perfect foundation for your project.