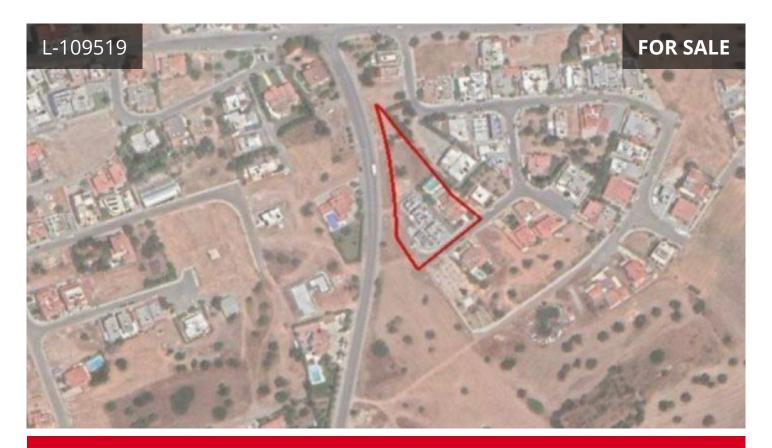

## Description

The property is a 1/3 share of a residential land in Ypsonas, Limassol. The land has an area of c. 1,362sqm (1/3 share of 4,087sqm) and benefits from a c. 103m and 61m road frontage along public registered roads (northwest and southeast borders respectively) and frontage along public registered footpath on its northeast border. A distribution agreement is in place. The immediate area comprises of commercial as well as residential developments and undeveloped parcels of land. It falls within residential planning zone